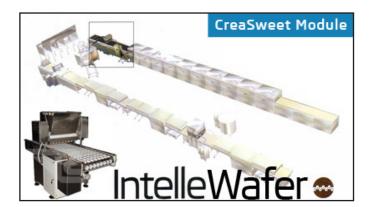

## CreaSweet Module IntelleWafer

German made automatic wafer filling machine for twin colour and centerfilled marshmallow, cheese, creams, salads...

It sprinkles wafer cones inside with fat or chocolate to enable hydro isolation and cools the layers then fill them with 2 different masses, cools again, then immerses each top of filled cone to chocolate and cools again, then upload to conveyor ready for packaging. Machine is equipped with melting tank for chocolate. Production speed available are 10.000 and 20.000 cones per hour.

Semiautuomatc version available. Fast, accurate and hygienic.

**Technical characteristics**